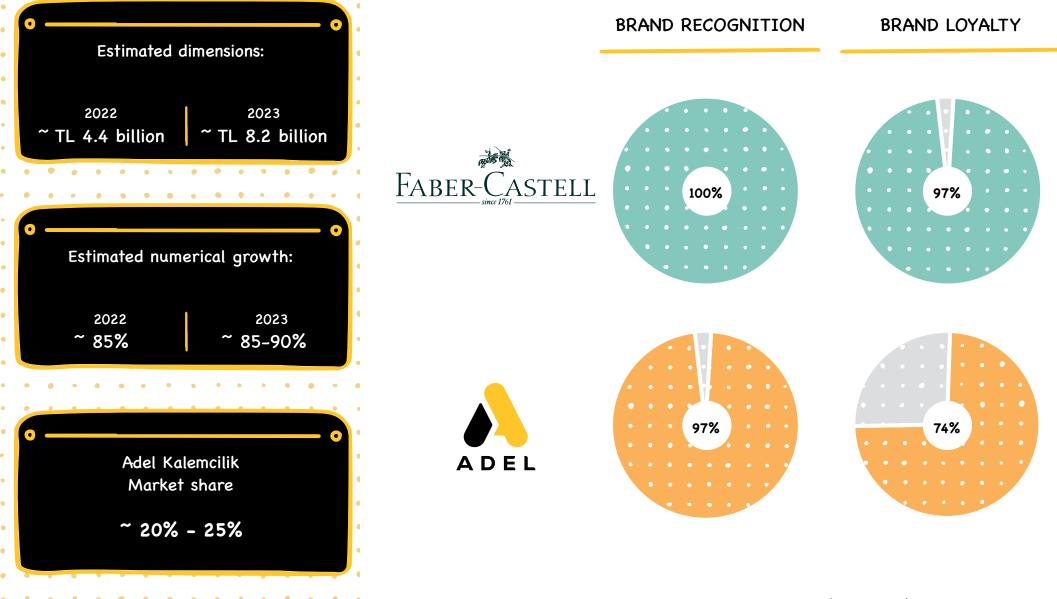

## Turkish Stationery Market

Sources: Euromonitor International, Adel Kalemcilik Field Survey, IPSOS Brand Health Tracking (December 2021)

In addition to its own products, Adel also markets and sells nearly 4,000 products made by the world's leading stationery and toy manufacturers. 2023 Tradeshow Marketing & Sales Operations