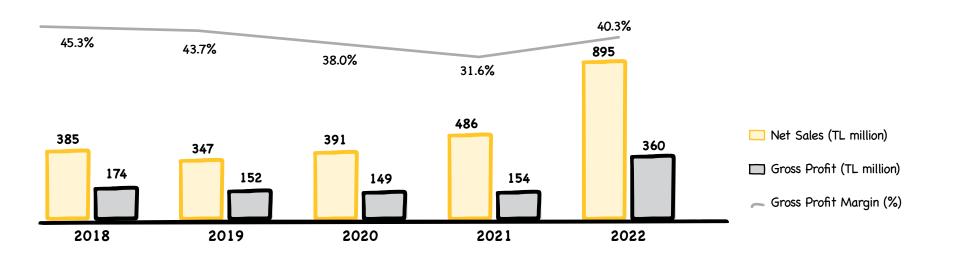

# Financial Results

Key Financial Indicators - 2018-2022

FABER-CASTELL

ADEL

Anadolu Grub

Key Financial Indicators - September 2023

FABER-CASTELL

ADEL