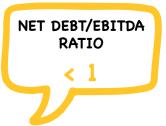

Net debt/EBITDA ratio: < 1

O Generate positive free cashflow

|                                       | • • • • • • • |
|---------------------------------------|---------------|
|                                       | • • • • • •   |
|                                       | · · · · · ·   |
|                                       | • • • • • •   |
|                                       | • • • • • • • |
|                                       | • • • • • • • |
|                                       | <br>          |
|                                       |               |
|                                       | · · · · · · · |
| · · · · · · · · · · · · · · · · · · · |               |
|                                       | •••••         |