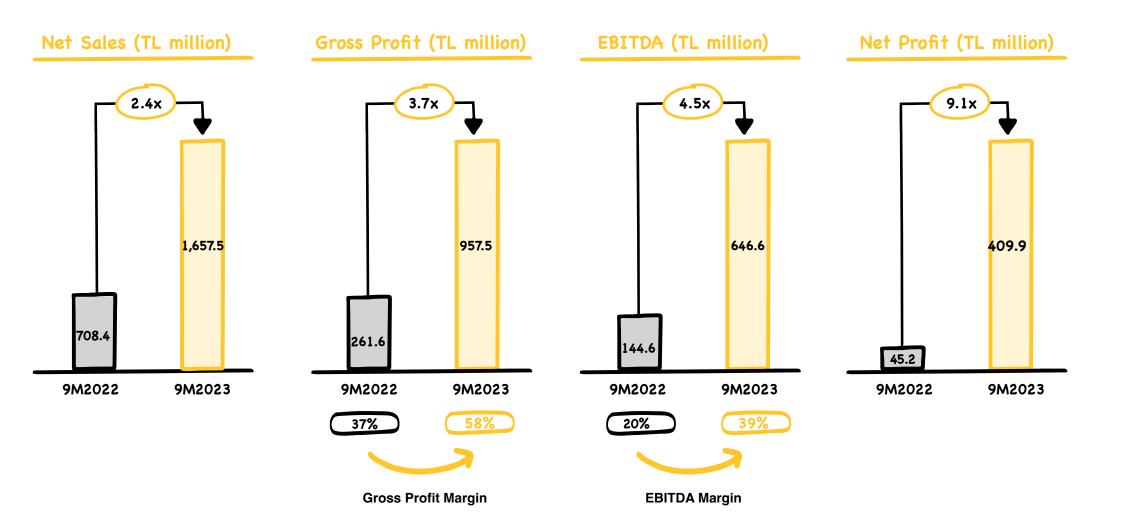

# Financial Results

Key Financial Indicators - 2018-2022

FABER-CASTELL

ADEL

Anadolu Grub

Key Financial Indicators - September 2023

FABER-CASTELL

ADEL