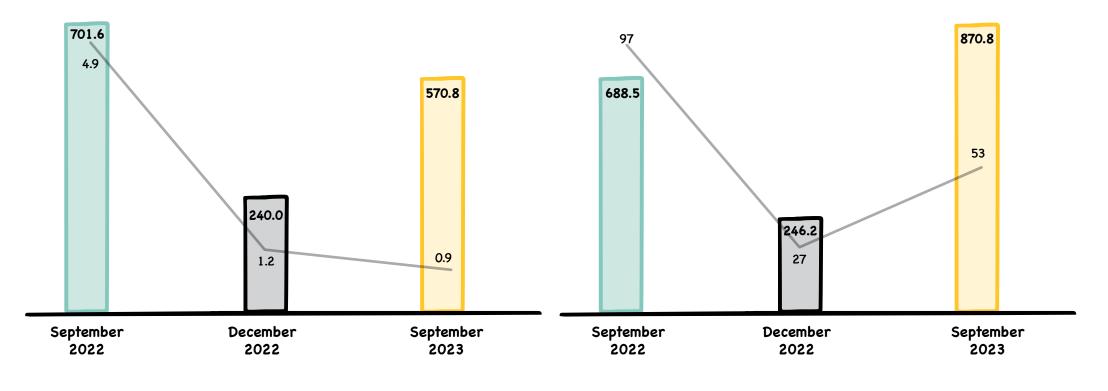

Anadolu

Net Working Capital (TL million)

🔲 Net Financial Debt (TL million)

- Net Financial Debt/Net Sales

— Net Working Capital (TL million)

- Net Working Capital/Net Sales