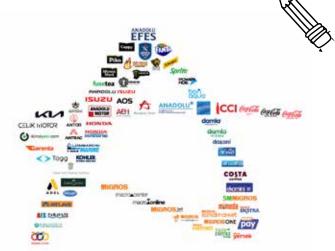

### Shareholding Structure

- Founded in 1950
- Operations in 7 different business lines
- 🤣 Operations in 19 countries
- ✓ 86 production facilities
- 🎸 80,000+ employees
- ✓ 6 publicly-traded companies
- $\checkmark$  TL 178 billion turnover in 2022

Multinational, enterprising corporate group strengthened by partnerships with global brands

#### FABER-CASTELL

- Founded in 1761
- 🥖 8,000 employees
- Production facilities in 9 countries
- 🤣 Sales offices in 23 countries
- 🎺 Distributors in 120 countries

One of the oldest manufacturing concerns in the world today. Credited with giving the pencil its present form

ADEL KALEMCILIK INVESTOR PRESENTATION SEPTEMBER 2023

27.7% of Adel Kalemcilik shares

are publicly-traded

**BORSA** ISTANBUL Faber-Castell

56.89% Anadolu Group15.40% Faber-Castell27.71% Publicly-traded