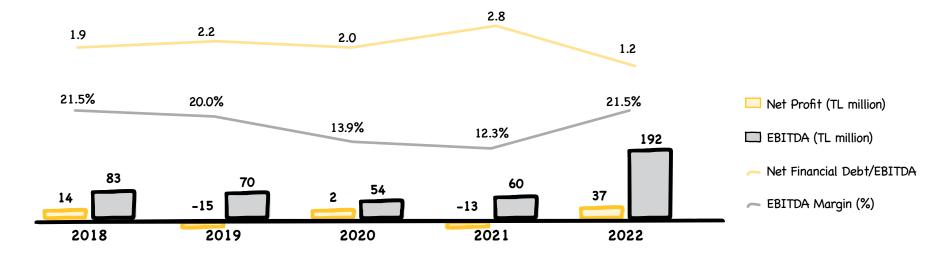

# Financial Results

Key Financial Indicators - 2018-2022

FABER-CASTELL

ADEL

Anadolu Grub

Key Financial Indicators - September 2023

FABER-CASTELL

ADEL